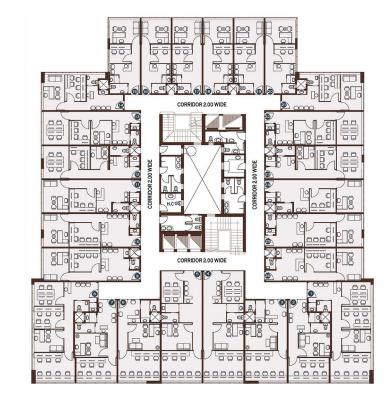

from 33<sup>m2</sup> to 1268 <sup>m2</sup>
Units Area

Ground + 7 Floors

26 unit in each floor with 11 deferent models)

2895.14m2

Land area

10,400 m<sup>2</sup>

Total Building Area

188

# **IDffice**

1 - 8 (75 m<sup>2</sup>)

**2 - 7 (47** m <sup>2</sup>)

10 - 25 (50 m²)

11-12-23-24 (48 m²)

13 - 22 (50 m²)

3 - 6 (52 m2)

4 - 5 (69 m<sup>2</sup>)

9 - 26 (48 m²)

14 - 21 (47 m<sup>2</sup>)

15 - 20 (37 m²)

16 -17 -18 -19 (34 m²)