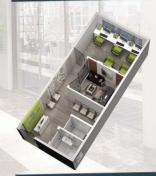

### **OFFICES**

## Smart Designs that considers Security, Technology, Access and maximum space utilization,

- Highly secured, safe and ease access to building facilities and offices.
- Multisided and Scalable Spaces which meets our clients diverse needs.
- Smarter usage for each square meter.
- We provide out of office administrative services in each floor.
- Latest Technology infrastructure Back bone.

# **IDffice**

1 - 8 (75 m<sup>2</sup>)

**2 - 7 (47** m <sup>2</sup>)

10 - 25 (50 m²)

11-12-23-24 (48 m²)

13 - 22 (50 m²)

3 - 6 (52 m2)

4 - 5 (69 m<sup>2</sup>)

9 - 26 (48 m²)

14 - 21 (47 m<sup>2</sup>)

15 - 20 (37 m²)

16 -17 -18 -19 (34 m²)