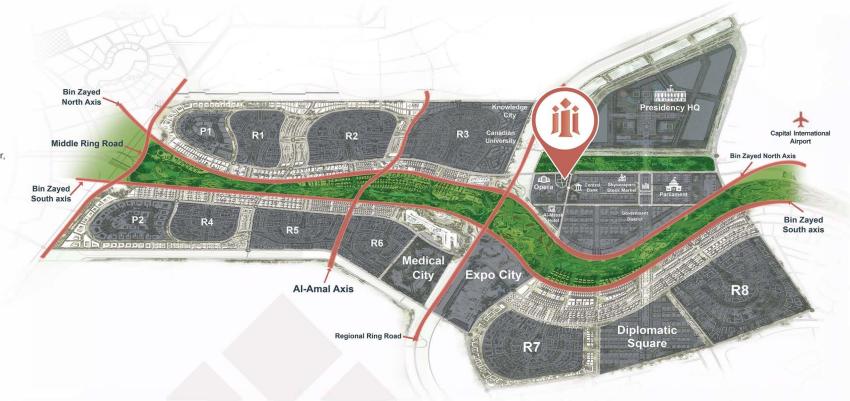

### **GOVERNMENTAL DISTRICT**

It contains 36 ministerial buildings, parliament building, presidential institution building, council of ministers building

FULLY FINISHED

550 ACRE

Located in the heart of new capital in the government sector, INIZIO Business yard is offering a large scale of great business opportunities in New Administrative Capital.

#### NEARBY LOCATIONS

Central Bank of Egypt

(%) Presidency HQ

(A) Capital International Airport

(A) Parliament

(B) Parliament

(C) Opera House

(A) Masah Hotel

(A) Masah Hotel

(A) Parliament

(A) Parliament

(A) Parliament

(B) Stock Market

(C) Stock Market

(C) Stock Market

(C) Cinemas Court