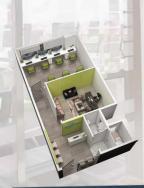

### **OFFICES**

## Smart Designs that considers Security, Technology, Access and maximum space utilization,

- Highly secured, safe and ease access to building facilities and offices.
- Multisided and Scalable Spaces which meets our clients diverse needs.
- Smarter usage for each square meter.
- We provide out of office administrative services in each floor.
- Latest Technology infrastructure Back bone.

# **IDffice**

1 - 8 (75 m<sup>2</sup>)

**2 - 7 (47** m <sup>2</sup>)

10 - 25 (50 m²)

11-12-23-24 (48 m²)

13 - 22 (50 m²)

3 - 6 (52 m2)

4 - 5 (69 m<sup>2</sup>)

9 - 26 (48 m²)

14 - 21 (47 m<sup>2</sup>)

15 - 20 (37 m²)

16 -17 -18 -19 (34 m²)