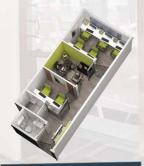

### **OFFICES**

## Smart Designs that considers Security, Technology, Access and maximum space utilization,

- Highly secured, safe and ease access to building facilities and offices.
- Multisided and Scalable Spaces which meets our clients diverse needs.
- Smarter usage for each square meter.
- We provide out of office administrative services in each floor.
- Latest Technology infrastructure Back bone.

# **IDffice**

1 - 8 (75 m<sup>2</sup>)

**2 - 7 (47** m <sup>2</sup>)

10 - 25 (50 m²)

11-12-23-24 (48 m²)

13 - 22 (50 m²)

3 - 6 (52 m2)

4 - 5 (69 m<sup>2</sup>)

9 - 26 (48 m²)

14 - 21 (47 m<sup>2</sup>)

15 - 20 (37 m²)

16 -17 -18 -19 (34 m²)