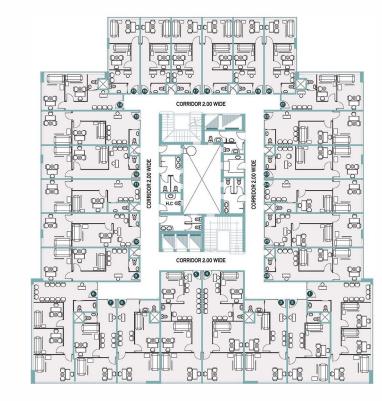

from 33<sup>m2</sup> to 1268 <sup>m2</sup>
Units Area

Ground + 7 Floors

26 unit in each floor with 11 deferent models)

2895.14m2

Land area

10,400 m<sup>2</sup>

Total Building Area

188

**Number of Units** 

120

Parking Units