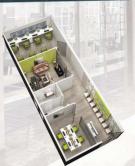

### **OFFICES**

## Smart Designs that considers Security, Technology, Access and maximum space utilization,

- Highly secured, safe and ease access to building facilities and offices.
- Multisided and Scalable Spaces which meets our clients diverse needs.
- Smarter usage for each square meter.
- We provide out of office administrative services in each floor.
- Latest Technology infrastructure Back bone.

# **IDffice**

1 - 8 (75 m<sup>2</sup>)

**2 - 7 (47** m <sup>2</sup>)

10 - 25 (50 m²)

11-12-23-24 (48 m²)

13 - 22 (50 m²)

3 - 6 (52 m2)

4 - 5 (69 m<sup>2</sup>)

9 - 26 (48 m²)

14 - 21 (47 m<sup>2</sup>)

15 - 20 (37 m²)

16 -17 -18 -19 (34 m²)