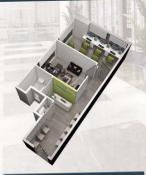

### **OFFICES**

## Smart Designs that considers Security, Technology, Access and maximum space utilization,

- Highly secured, safe and ease access to building facilities and offices.
- Multisided and Scalable Spaces which meets our clients diverse needs.
- Smarter usage for each square meter.
- We provide out of office administrative services in each floor.
- Latest Technology infrastructure Back bone.

# **IDffice**

1 - 8 (75 m<sup>2</sup>)

**2 - 7 (47** m <sup>2</sup>)

10 - 25 (50 m²)

11-12-23-24 (48 m²)

13 - 22 (50 m²)

3 - 6 (52 m2)

4 - 5 (69 m<sup>2</sup>)

9 - 26 (48 m²)

14 - 21 (47 m<sup>2</sup>)

15 - 20 (37 m²)

16 -17 -18 -19 (34 m²)