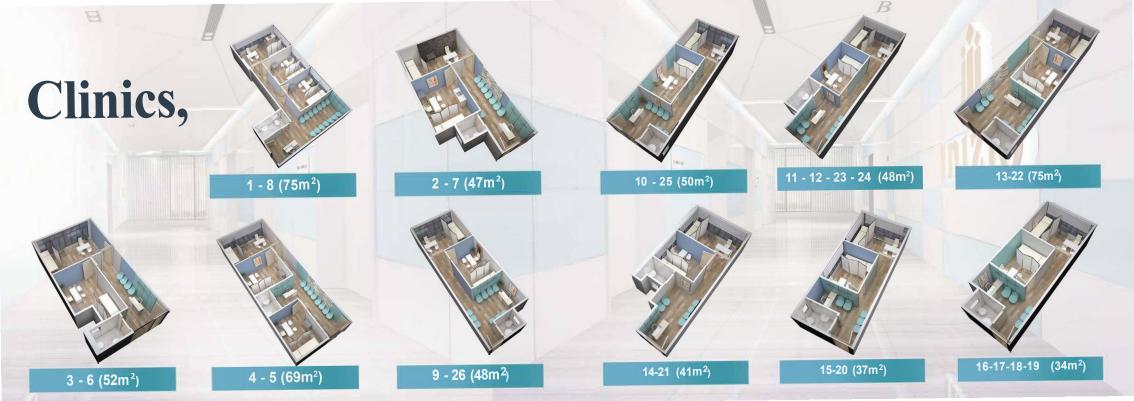

# **IDffice**

1 - 8 (75 m<sup>2</sup>)

**2 - 7 (47** m <sup>2</sup>)

10 - 25 (50 m²)

11-12-23-24 (48 m²)

13 - 22 (50 m²)

3 - 6 (52 m2)

4 - 5 (69 m<sup>2</sup>)

9 - 26 (48 m²)

14 - 21 (47 m<sup>2</sup>)

15 - 20 (37 m²)

16 -17 -18 -19 (34 m²)

### **Clinics**

We are experts in designing and building hospitals and clinics,

- Distinguished facilities and stress free environment that considers medics, specialists and patients anxieties.
- Equiped to serve a wide range of clinical, dental clinics, laborator and Radiolog centers.
- Waste managment sostem and qua to control assurance.